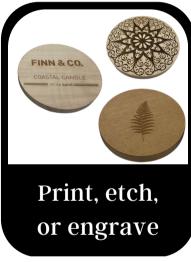

## WOOD LIDS

|        | Type of Wood     | 3" Diameter       | 4" Diameter       | 5" Diameter       |                                                                                                                                                                                                                                                                                                                                                                                                                                                                                                                                                                                                                                                                                                                                                                                                                                                                                                                                                                                                                                                                                                                                                                                                                                                                                                                                                                                                                                                                                                                                                                                                                                                                                                                                                                                                                                                                                                                                                                                                                                                                                                                                |
|--------|------------------|-------------------|-------------------|-------------------|--------------------------------------------------------------------------------------------------------------------------------------------------------------------------------------------------------------------------------------------------------------------------------------------------------------------------------------------------------------------------------------------------------------------------------------------------------------------------------------------------------------------------------------------------------------------------------------------------------------------------------------------------------------------------------------------------------------------------------------------------------------------------------------------------------------------------------------------------------------------------------------------------------------------------------------------------------------------------------------------------------------------------------------------------------------------------------------------------------------------------------------------------------------------------------------------------------------------------------------------------------------------------------------------------------------------------------------------------------------------------------------------------------------------------------------------------------------------------------------------------------------------------------------------------------------------------------------------------------------------------------------------------------------------------------------------------------------------------------------------------------------------------------------------------------------------------------------------------------------------------------------------------------------------------------------------------------------------------------------------------------------------------------------------------------------------------------------------------------------------------------|
|        | MDF              | \$0.246 - \$0.295 | \$0.299 - \$0.359 | \$0.368 - \$0.440 | 5 5                                                                                                                                                                                                                                                                                                                                                                                                                                                                                                                                                                                                                                                                                                                                                                                                                                                                                                                                                                                                                                                                                                                                                                                                                                                                                                                                                                                                                                                                                                                                                                                                                                                                                                                                                                                                                                                                                                                                                                                                                                                                                                                            |
|        | Pine             | \$0.318 - \$0.381 | \$0.411 - \$0.493 | \$0.529 - \$0.635 | TO THE STATE OF TH |
|        | Oak Veneered MDF | \$0.346 - \$0.415 | \$0.513 - \$0.615 | \$0.724 - \$0.868 |                                                                                                                                                                                                                                                                                                                                                                                                                                                                                                                                                                                                                                                                                                                                                                                                                                                                                                                                                                                                                                                                                                                                                                                                                                                                                                                                                                                                                                                                                                                                                                                                                                                                                                                                                                                                                                                                                                                                                                                                                                                                                                                                |
| Pitane | Oak              | \$0.425 - \$0.511 | \$0.607 - \$0.728 | \$0.836 - \$1.003 |                                                                                                                                                                                                                                                                                                                                                                                                                                                                                                                                                                                                                                                                                                                                                                                                                                                                                                                                                                                                                                                                                                                                                                                                                                                                                                                                                                                                                                                                                                                                                                                                                                                                                                                                                                                                                                                                                                                                                                                                                                                                                                                                |
|        | Maple            | \$0.508 - \$0.610 | \$0.748 - \$0.898 | \$1.050 - \$1.263 |                                                                                                                                                                                                                                                                                                                                                                                                                                                                                                                                                                                                                                                                                                                                                                                                                                                                                                                                                                                                                                                                                                                                                                                                                                                                                                                                                                                                                                                                                                                                                                                                                                                                                                                                                                                                                                                                                                                                                                                                                                                                                                                                |
|        |                  | Add               | -Ons              |                   |                                                                                                                                                                                                                                                                                                                                                                                                                                                                                                                                                                                                                                                                                                                                                                                                                                                                                                                                                                                                                                                                                                                                                                                                                                                                                                                                                                                                                                                                                                                                                                                                                                                                                                                                                                                                                                                                                                                                                                                                                                                                                                                                |
|        | Stain / Paint    | \$0.181 - \$0.217 | \$0.242 - \$0.290 | \$0.362 - \$0.435 |                                                                                                                                                                                                                                                                                                                                                                                                                                                                                                                                                                                                                                                                                                                                                                                                                                                                                                                                                                                                                                                                                                                                                                                                                                                                                                                                                                                                                                                                                                                                                                                                                                                                                                                                                                                                                                                                                                                                                                                                                                                                                                                                |
|        | Print            | \$0.141 - \$0.169 | \$0.169 - \$0.203 | \$0.211 - \$0.254 |                                                                                                                                                                                                                                                                                                                                                                                                                                                                                                                                                                                                                                                                                                                                                                                                                                                                                                                                                                                                                                                                                                                                                                                                                                                                                                                                                                                                                                                                                                                                                                                                                                                                                                                                                                                                                                                                                                                                                                                                                                                                                                                                |
|        | Laser            | \$0.100 - \$0.150 | \$0.100 - \$0.150 | \$0.100 - \$0.150 |                                                                                                                                                                                                                                                                                                                                                                                                                                                                                                                                                                                                                                                                                                                                                                                                                                                                                                                                                                                                                                                                                                                                                                                                                                                                                                                                                                                                                                                                                                                                                                                                                                                                                                                                                                                                                                                                                                                                                                                                                                                                                                                                |
|        | Silicone Fitment | \$0.130 - \$0.180 | \$0.160 - \$0.240 | \$0.160 - \$0.300 |                                                                                                                                                                                                                                                                                                                                                                                                                                                                                                                                                                                                                                                                                                                                                                                                                                                                                                                                                                                                                                                                                                                                                                                                                                                                                                                                                                                                                                                                                                                                                                                                                                                                                                                                                                                                                                                                                                                                                                                                                                                                                                                                |
|        | Leather Tab      | \$0.250 - \$0.350 | \$0.250 - \$0.350 | \$0.250 - \$0.350 |                                                                                                                                                                                                                                                                                                                                                                                                                                                                                                                                                                                                                                                                                                                                                                                                                                                                                                                                                                                                                                                                                                                                                                                                                                                                                                                                                                                                                                                                                                                                                                                                                                                                                                                                                                                                                                                                                                                                                                                                                                                                                                                                |