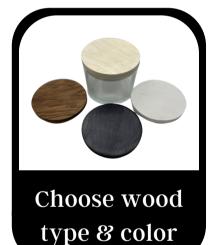

## WOOD LIDS

|        | Type of Wood     | 3" Diameter       | 4" Diameter       | 5" Diameter       |                                                                                                                                                                                                                                                                                                                                                                                                                                                                                                                                                                                                                                                                                                                                                                                                                                                                                                                                                                                                                                                                                                                                                                                                                                                                                                                                                                                                                                                                                                                                                                                                                                                                                                                                                                                                                                                                                                                                                                                                                                                                                                                                |
|--------|------------------|-------------------|-------------------|-------------------|--------------------------------------------------------------------------------------------------------------------------------------------------------------------------------------------------------------------------------------------------------------------------------------------------------------------------------------------------------------------------------------------------------------------------------------------------------------------------------------------------------------------------------------------------------------------------------------------------------------------------------------------------------------------------------------------------------------------------------------------------------------------------------------------------------------------------------------------------------------------------------------------------------------------------------------------------------------------------------------------------------------------------------------------------------------------------------------------------------------------------------------------------------------------------------------------------------------------------------------------------------------------------------------------------------------------------------------------------------------------------------------------------------------------------------------------------------------------------------------------------------------------------------------------------------------------------------------------------------------------------------------------------------------------------------------------------------------------------------------------------------------------------------------------------------------------------------------------------------------------------------------------------------------------------------------------------------------------------------------------------------------------------------------------------------------------------------------------------------------------------------|
|        | MDF              | \$0.246 - \$0.295 | \$0.299 - \$0.359 | \$0.368 - \$0.440 | 5 5                                                                                                                                                                                                                                                                                                                                                                                                                                                                                                                                                                                                                                                                                                                                                                                                                                                                                                                                                                                                                                                                                                                                                                                                                                                                                                                                                                                                                                                                                                                                                                                                                                                                                                                                                                                                                                                                                                                                                                                                                                                                                                                            |
|        | Pine             | \$0.318 - \$0.381 | \$0.411 - \$0.493 | \$0.529 - \$0.635 | TO THE STATE OF TH |
|        | Oak Veneered MDF | \$0.346 - \$0.415 | \$0.513 - \$0.615 | \$0.724 - \$0.868 |                                                                                                                                                                                                                                                                                                                                                                                                                                                                                                                                                                                                                                                                                                                                                                                                                                                                                                                                                                                                                                                                                                                                                                                                                                                                                                                                                                                                                                                                                                                                                                                                                                                                                                                                                                                                                                                                                                                                                                                                                                                                                                                                |
| Pitane | Oak              | \$0.425 - \$0.511 | \$0.607 - \$0.728 | \$0.836 - \$1.003 |                                                                                                                                                                                                                                                                                                                                                                                                                                                                                                                                                                                                                                                                                                                                                                                                                                                                                                                                                                                                                                                                                                                                                                                                                                                                                                                                                                                                                                                                                                                                                                                                                                                                                                                                                                                                                                                                                                                                                                                                                                                                                                                                |
|        | Maple            | \$0.508 - \$0.610 | \$0.748 - \$0.898 | \$1.050 - \$1.263 |                                                                                                                                                                                                                                                                                                                                                                                                                                                                                                                                                                                                                                                                                                                                                                                                                                                                                                                                                                                                                                                                                                                                                                                                                                                                                                                                                                                                                                                                                                                                                                                                                                                                                                                                                                                                                                                                                                                                                                                                                                                                                                                                |
|        |                  | Add               | -Ons              |                   |                                                                                                                                                                                                                                                                                                                                                                                                                                                                                                                                                                                                                                                                                                                                                                                                                                                                                                                                                                                                                                                                                                                                                                                                                                                                                                                                                                                                                                                                                                                                                                                                                                                                                                                                                                                                                                                                                                                                                                                                                                                                                                                                |
|        | Stain / Paint    | \$0.181 - \$0.217 | \$0.242 - \$0.290 | \$0.362 - \$0.435 |                                                                                                                                                                                                                                                                                                                                                                                                                                                                                                                                                                                                                                                                                                                                                                                                                                                                                                                                                                                                                                                                                                                                                                                                                                                                                                                                                                                                                                                                                                                                                                                                                                                                                                                                                                                                                                                                                                                                                                                                                                                                                                                                |
|        | Print            | \$0.141 - \$0.169 | \$0.169 - \$0.203 | \$0.211 - \$0.254 |                                                                                                                                                                                                                                                                                                                                                                                                                                                                                                                                                                                                                                                                                                                                                                                                                                                                                                                                                                                                                                                                                                                                                                                                                                                                                                                                                                                                                                                                                                                                                                                                                                                                                                                                                                                                                                                                                                                                                                                                                                                                                                                                |
|        | Laser            | \$0.100 - \$0.150 | \$0.100 - \$0.150 | \$0.100 - \$0.150 |                                                                                                                                                                                                                                                                                                                                                                                                                                                                                                                                                                                                                                                                                                                                                                                                                                                                                                                                                                                                                                                                                                                                                                                                                                                                                                                                                                                                                                                                                                                                                                                                                                                                                                                                                                                                                                                                                                                                                                                                                                                                                                                                |
|        | Silicone Fitment | \$0.130 - \$0.180 | \$0.160 - \$0.240 | \$0.160 - \$0.300 |                                                                                                                                                                                                                                                                                                                                                                                                                                                                                                                                                                                                                                                                                                                                                                                                                                                                                                                                                                                                                                                                                                                                                                                                                                                                                                                                                                                                                                                                                                                                                                                                                                                                                                                                                                                                                                                                                                                                                                                                                                                                                                                                |
|        | Leather Tab      | \$0.250 - \$0.350 | \$0.250 - \$0.350 | \$0.250 - \$0.350 |                                                                                                                                                                                                                                                                                                                                                                                                                                                                                                                                                                                                                                                                                                                                                                                                                                                                                                                                                                                                                                                                                                                                                                                                                                                                                                                                                                                                                                                                                                                                                                                                                                                                                                                                                                                                                                                                                                                                                                                                                                                                                                                                |