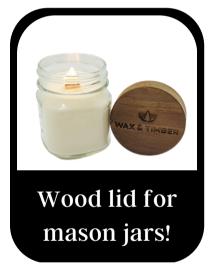

## MASON JAR LIDS

| WAX OF TIMEER |  |
|---------------|--|
|               |  |

| MDF     | Oak Veneered MDF | Pine    | Oak     |
|---------|------------------|---------|---------|
| \$0.400 | \$0.450          | \$0.500 | \$0.550 |