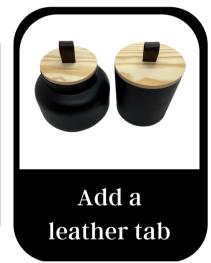

## WOOD LIDS

|        | Type of Wood     | 3" Diameter       | 4" Diameter       | 5" Diameter       |                                                                                                                                                                                                                                                                                                                                                                                                                                                                                                                                                                                                                                                                                                                                                                                                                                                                                                                                                                                                                                                                                                                                                                                                                                                                                                                                                                                                                                                                                                                                                                                                                                                                                                                                                                                                                                                                                                                                                                                                                                                                                                                                |
|--------|------------------|-------------------|-------------------|-------------------|--------------------------------------------------------------------------------------------------------------------------------------------------------------------------------------------------------------------------------------------------------------------------------------------------------------------------------------------------------------------------------------------------------------------------------------------------------------------------------------------------------------------------------------------------------------------------------------------------------------------------------------------------------------------------------------------------------------------------------------------------------------------------------------------------------------------------------------------------------------------------------------------------------------------------------------------------------------------------------------------------------------------------------------------------------------------------------------------------------------------------------------------------------------------------------------------------------------------------------------------------------------------------------------------------------------------------------------------------------------------------------------------------------------------------------------------------------------------------------------------------------------------------------------------------------------------------------------------------------------------------------------------------------------------------------------------------------------------------------------------------------------------------------------------------------------------------------------------------------------------------------------------------------------------------------------------------------------------------------------------------------------------------------------------------------------------------------------------------------------------------------|
|        | MDF              | \$0.246 - \$0.295 | \$0.299 - \$0.359 | \$0.368 - \$0.440 | 5 5                                                                                                                                                                                                                                                                                                                                                                                                                                                                                                                                                                                                                                                                                                                                                                                                                                                                                                                                                                                                                                                                                                                                                                                                                                                                                                                                                                                                                                                                                                                                                                                                                                                                                                                                                                                                                                                                                                                                                                                                                                                                                                                            |
|        | Pine             | \$0.318 - \$0.381 | \$0.411 - \$0.493 | \$0.529 - \$0.635 | TO THE STATE OF TH |
|        | Oak Veneered MDF | \$0.346 - \$0.415 | \$0.513 - \$0.615 | \$0.724 - \$0.868 |                                                                                                                                                                                                                                                                                                                                                                                                                                                                                                                                                                                                                                                                                                                                                                                                                                                                                                                                                                                                                                                                                                                                                                                                                                                                                                                                                                                                                                                                                                                                                                                                                                                                                                                                                                                                                                                                                                                                                                                                                                                                                                                                |
| Pitane | Oak              | \$0.425 - \$0.511 | \$0.607 - \$0.728 | \$0.836 - \$1.003 |                                                                                                                                                                                                                                                                                                                                                                                                                                                                                                                                                                                                                                                                                                                                                                                                                                                                                                                                                                                                                                                                                                                                                                                                                                                                                                                                                                                                                                                                                                                                                                                                                                                                                                                                                                                                                                                                                                                                                                                                                                                                                                                                |
|        | Maple            | \$0.508 - \$0.610 | \$0.748 - \$0.898 | \$1.050 - \$1.263 |                                                                                                                                                                                                                                                                                                                                                                                                                                                                                                                                                                                                                                                                                                                                                                                                                                                                                                                                                                                                                                                                                                                                                                                                                                                                                                                                                                                                                                                                                                                                                                                                                                                                                                                                                                                                                                                                                                                                                                                                                                                                                                                                |
|        |                  | Add               | -Ons              |                   |                                                                                                                                                                                                                                                                                                                                                                                                                                                                                                                                                                                                                                                                                                                                                                                                                                                                                                                                                                                                                                                                                                                                                                                                                                                                                                                                                                                                                                                                                                                                                                                                                                                                                                                                                                                                                                                                                                                                                                                                                                                                                                                                |
|        | Stain / Paint    | \$0.181 - \$0.217 | \$0.242 - \$0.290 | \$0.362 - \$0.435 |                                                                                                                                                                                                                                                                                                                                                                                                                                                                                                                                                                                                                                                                                                                                                                                                                                                                                                                                                                                                                                                                                                                                                                                                                                                                                                                                                                                                                                                                                                                                                                                                                                                                                                                                                                                                                                                                                                                                                                                                                                                                                                                                |
|        | Print            | \$0.141 - \$0.169 | \$0.169 - \$0.203 | \$0.211 - \$0.254 |                                                                                                                                                                                                                                                                                                                                                                                                                                                                                                                                                                                                                                                                                                                                                                                                                                                                                                                                                                                                                                                                                                                                                                                                                                                                                                                                                                                                                                                                                                                                                                                                                                                                                                                                                                                                                                                                                                                                                                                                                                                                                                                                |
|        | Laser            | \$0.100 - \$0.150 | \$0.100 - \$0.150 | \$0.100 - \$0.150 |                                                                                                                                                                                                                                                                                                                                                                                                                                                                                                                                                                                                                                                                                                                                                                                                                                                                                                                                                                                                                                                                                                                                                                                                                                                                                                                                                                                                                                                                                                                                                                                                                                                                                                                                                                                                                                                                                                                                                                                                                                                                                                                                |
|        | Silicone Fitment | \$0.130 - \$0.180 | \$0.160 - \$0.240 | \$0.160 - \$0.300 |                                                                                                                                                                                                                                                                                                                                                                                                                                                                                                                                                                                                                                                                                                                                                                                                                                                                                                                                                                                                                                                                                                                                                                                                                                                                                                                                                                                                                                                                                                                                                                                                                                                                                                                                                                                                                                                                                                                                                                                                                                                                                                                                |
|        | Leather Tab      | \$0.250 - \$0.350 | \$0.250 - \$0.350 | \$0.250 - \$0.350 |                                                                                                                                                                                                                                                                                                                                                                                                                                                                                                                                                                                                                                                                                                                                                                                                                                                                                                                                                                                                                                                                                                                                                                                                                                                                                                                                                                                                                                                                                                                                                                                                                                                                                                                                                                                                                                                                                                                                                                                                                                                                                                                                |